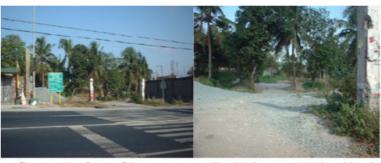

The property along Governors Drive

View within the property (stock of gravel & sand)

| Prop. 4          |   |                                                                                                    |  |  |
|------------------|---|----------------------------------------------------------------------------------------------------|--|--|
| Location         | : | Lot 7-E / Psd-03-038175, along Maharlika Highway, Brgy. Bantug, Science City of Muñoz, Nueva Ecija |  |  |
| Lot Area         | : | 951 sqm                                                                                            |  |  |
| Floor Area       | : | 355 sqm                                                                                            |  |  |
| Title No/s       | : | (NT-235248) N-3618                                                                                 |  |  |
| Classification   | : | Residential/Commercial Lot with Improvement                                                        |  |  |
| Registered Owner | : | In process of consolidation under bank's name                                                      |  |  |
| Indicative Price | : | P 11,000,000.00                                                                                    |  |  |