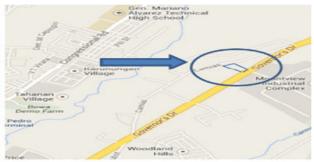

# PROPERTIES FOR SALE "AS IS, WHERE IS" BASIS Submission of offer at the 12/F AMRG Office, Yuchengco Tower, RCBC Plaza 6819 Ayala Avenue corner Buendia Avenue, Makati City

| Prop. 3          |                                                                                                                                      |  |
|------------------|--------------------------------------------------------------------------------------------------------------------------------------|--|
| Location         | Lot 1215-A-3-B-1, Psd-043106-068338, along Governors Drive, (front of Mount View Industrial Complex), Brgy. Bancal, Carmona, Cavite. |  |
| Total Lot Area   | : 2,000.00 sqm.                                                                                                                      |  |
| Title No/s       | : 057-2014045992                                                                                                                     |  |
| Classification   | : Industrial                                                                                                                         |  |
| Registered Owner | : RIZAL COMMERCIAL BANKING CORPORATION                                                                                               |  |
| Indicative Price | : P 29,500,000.00                                                                                                                    |  |